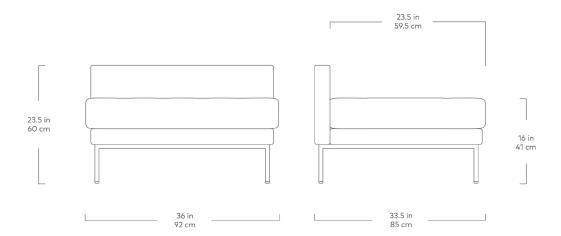

Leather not available in Canada

Mid-century style meets this-century ease. The Towne Lounge features a slender profile, elevated metal base and a blind tufted seat that brings a touch of refinement to contemporary residential or commercial spaces – without sacrificing comfort. Perfect for a living room, bedroom or entryway, this smaller-scaled lounge functions as standalone seating, or it can be combined with the Towne Sofa to create the Towne Bi-Sectional. The frame is constructed with kiln-dried 100% FSC®-Certified hardwood in support of responsible forest management.

## **Towne Lounge**

- Add the Towne Lounge to the Towne Sofa to create the Towne Bi-Sectional.
- Blind-tufted seat and back cushions are crafted with high resiliency medium density foam covered in a Dacron wrap.
- Cylindrical legs are made from black powder-coated steel.
- · Non-marking leveler feet can be adjusted for stability on uneven floor surfaces.
- Inner frame is 100% kiln-dried FSC®-Certified hardwood in support of responsible forest management (FSC® 092551).
- Frame is reinforced with steel for long lasting durability.
- 9-gauge No-Sag, sinuous spring suspension system.
- All joints have been stress tested.
- All fabric is California TB117-2013 certified and double rub tested.
- Manufactured to meet California TB117-2013 fire safety standards without the use of flame retardant additives in the upholstery foam.