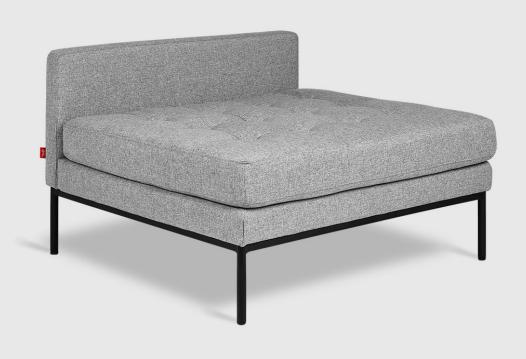

## **Towne Lounge**

Funfetti

Linen

Mowat Raven

**Parliament** 

Velvet Russet

Canyon Whiskey Leather

Saddle Black Leather

Leather not available in Canada

Mid-century style meets this-century ease. The Towne Lounge features a slender profile, elevated metal base and a blind tufted seat that brings a touch of refinement to contemporary residential or commercial spaces – without sacrificing comfort. Perfect for a living room, bedroom or entryway, this smaller-scaled lounge functions as standalone seating, or it can be combined with the Towne Sofa to create the Towne Bi-Sectional. The frame is constructed with kiln-dried 100% FSC®-Certified hardwood in support of responsible forest management.

## **Towne Lounge**

- Add the Towne Lounge to the Towne Sofa to create the Towne Bi-Sectional.
- Blind-tufted seat and back cushions are crafted with high resiliency medium density foam covered in a Dacron wrap.
- Cylindrical legs are made from black powder-coated steel.
- · Non-marking leveler feet can be adjusted for stability on uneven floor surfaces.
- Inner frame is 100% kiln-dried FSC®-Certified hardwood in support of responsible forest management (FSC® 092551).
- Frame is reinforced with steel for long lasting durability.
- 9-gauge No-Sag, sinuous spring suspension system.
- All joints have been stress tested.
- All fabric is California TB117-2013 certified and double rub tested.
- Manufactured to meet California TB117-2013 fire safety standards without the use of flame retardant additives in the upholstery foam.